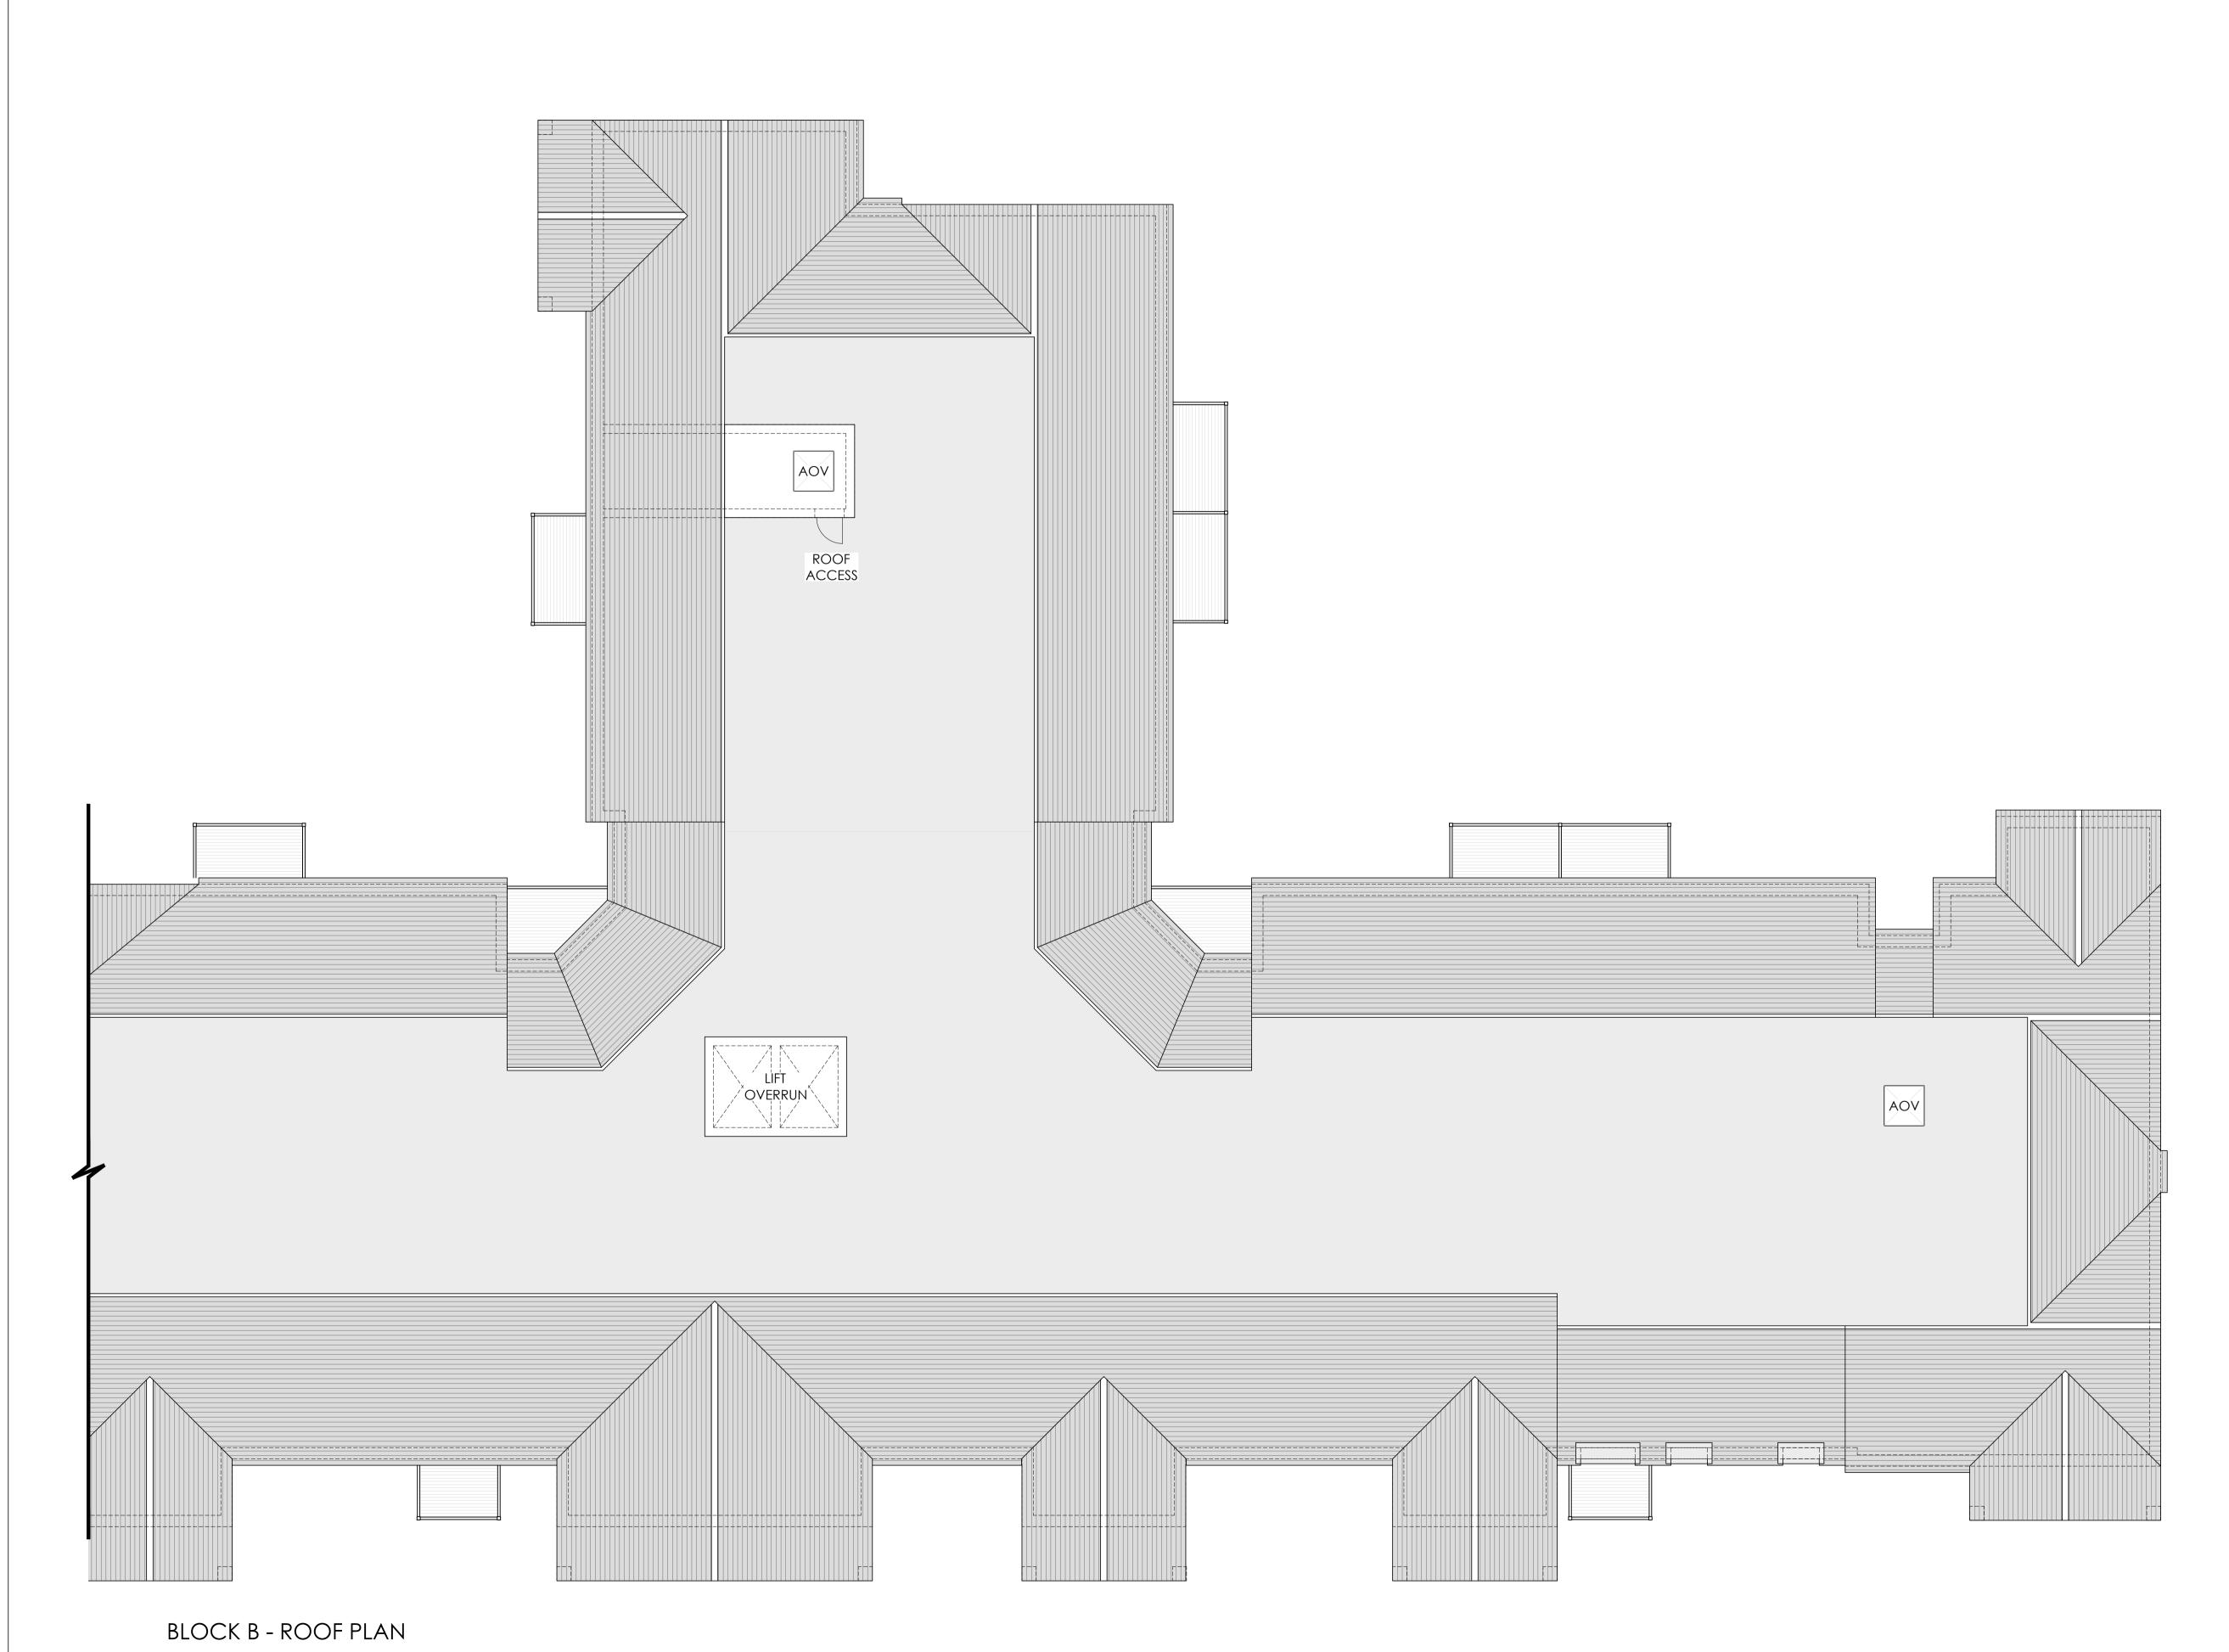

Drawing Title
Block B (Anchor)
Roof Plan (Sheet 2 of 2)

 Scale
 1:100@A1
 Date
 23.05.2022

 Drawn
 SGN
 Checked
 NT

 Drawing No.
 No.
 No.
 No.

Drawing No.

LSE-2794-3-AC-1019
| Project No. | Stoge | Discipline | Number | Number